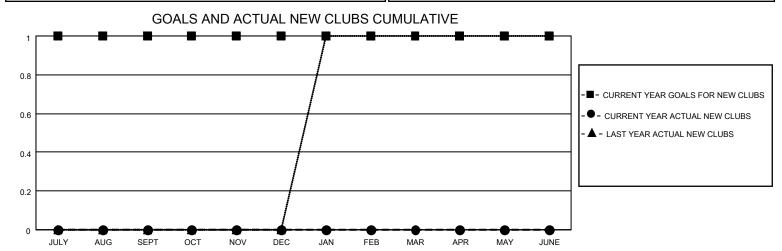

## MONTHLY MEMBERSHIP PROGRESS REPORT

LOCATION OHIO District 13 OH7 Results as of: 11/30/2022

| Clubs RESULTS FOR 2022-2023 |   |   |   | Members RESULTS FOR 2022-2023 |   |    |    |
|-----------------------------|---|---|---|-------------------------------|---|----|----|
|                             |   |   |   |                               |   |    |    |
| JULY/AUG/SEPT               | 1 | 0 | 0 | JULY/AUG/SEPT                 | 5 | 24 | 45 |
| OCT/NOV/DEC                 | 0 | 0 | 0 | OCT/NOV/DEC                   | 5 | 18 | 15 |
| JAN/FEB/MAR                 | 0 | 0 | 0 | JAN/FEB/MAR                   | 5 | 0  | 0  |
| APR/MAY/JUNE                | 0 | 0 | 0 | APR/MAY/JUNE                  | 5 | 0  | 0  |