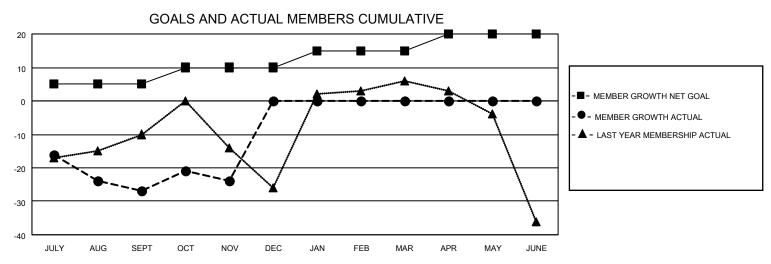

## MONTHLY MEMBERSHIP PROGRESS REPORT

LOCATION OHIO District 13 OH7 Results as of: 11/30/2022

| Clubs RESULTS FOR 2022-2023 |   |   |   | Members RESULTS FOR 2022-2023 |   |    |    |
|-----------------------------|---|---|---|-------------------------------|---|----|----|
|                             |   |   |   |                               |   |    |    |
| JULY/AUG/SEPT               | 1 | 0 | 0 | JULY/AUG/SEPT                 | 5 | 24 | 45 |
| OCT/NOV/DEC                 | 0 | 0 | 0 | OCT/NOV/DEC                   | 5 | 18 | 15 |
| JAN/FEB/MAR                 | 0 | 0 | 0 | JAN/FEB/MAR                   | 5 | 0  | 0  |
| APR/MAY/JUNE                | 0 | 0 | 0 | APR/MAY/JUNE                  | 5 | 0  | 0  |